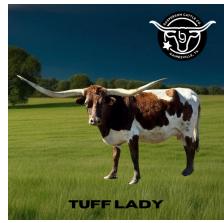

**TUFF LADY** Date of Birth: **Registration 1:** Sale Price: Breeder: **Owner:** 

04/04/2018 CI316965 \$4,000.00 FRANK REILLY Gasperson Cattle Co.

Meet Tuff Lady, she is bold and powerful with a coat of deep brown and crisp white, creating a classic and eyecatching pattern. Her long, gracefully curved horns extend outward with an impressive span, embodying the strength and elegance of the breed. With a sturdy, well-muscled frame and a confident stance, she lives up to her name, exuding both toughness and grace.