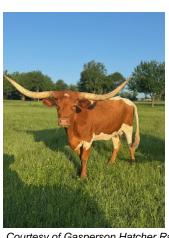

## Big Valley 61

Date of Birth: 05/28/2020 **Registration 1:** CI326050

Breeder: Gasperson Cattle Co. Owner: Gasperson Cattle Co.

Meet Big Valley 61, she has wide-spanning horns that extend several feet and a striking red and white coat. Big Valley 61 has a primarily reddish-brown body and irregular white patches along her side and hindquarters. Her sturdy frame and calm expression give her a strong yet peaceful presence, embodying the essence of the iconic Texas cattle breed.

69.0000 on 07/11/2024 TTT:

RCC THE BEAST

Big Valley 61

Courtesy of Gasperson Hatcher Ranch

**BREAKING POINT** 

SUPER TUSCAN

**BIG VALLEY** 

**CLEAR POINT** 