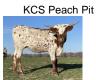

## **KCS Peach Pit**

 Date of Birth:
 03/03/2023

 Registration 1:
 Cl344329

 Sale Price:
 \$7,000.00

**Breeder:** KC Springs Ranch **Owner:** Gasperson Cattle Co.

Meet Peach Pit, a heifer that boasts a beautifully speckled white coat adorned with rich reddish-brown markings that highlight her distinctive pattern. Her face is a striking blend of white and brown, with a strong gaze that exudes curiosity and confidence. Her horns, though still growing, already show a graceful outward curve, hinting at the impressive spread they will achieve in maturity.

**TTT:** 51.0000 on 03/04/2025

Courtesy of KC Springs Ranch