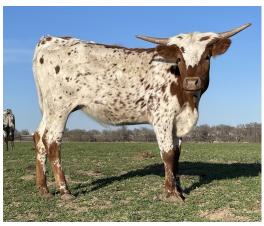

## **KCS Peach Pit**

 Date of Birth:
 03/03/2023

 Registration 1:
 Cl344329

 Sale Price:
 \$7,000.00

**Breeder:** KC Springs Ranch **Owner:** Gasperson Cattle Co.

Meet Peach Pit, a heifer that boasts a beautifully speckled white coat adorned with rich reddish-brown markings that highlight her distinctive pattern. Her face is a striking blend of white and brown, with a strong gaze that exudes curiosity and confidence. Her horns, though still growing, already show a graceful outward curve, hinting at the impressive spread they will achieve in maturity.