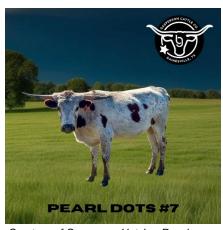

## **BG Pearl Dots**

**Date of Birth:** 05/12/2023 **Registration 1:** CI347623

**Breeder:** Gasperson Cattle Co. **Owner:** Gasperson Cattle Co.

Meet Pearl Dots, a beautifully unique heifer with a predominantly white coat adorned with scattered black and brown spots, resembling delicate pearls across her hide. Her sleek, well-balanced frame and gentle stance reflect both elegance and strength. Though her horns are still growing, they show the promise of developing into the signature wide spread of the Longhorn breed.

**TTT:** 41.0000 on 03/04/2025

JTW Boulder Boy C4

BG Pearl Dots

JKG Pearl Snap

Courtesy of Gasperson Hatcher Ranch

JTW OH MY'S BANDERA BOY

JTW OH MY 24

**BANDERA CHEX** 