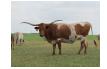

## **BG Pearl Dots**

**Date of Birth:** 05/12/2023 **Registration 1:** CI347623

**Breeder:** Gasperson Cattle Co. **Owner:** Gasperson Cattle Co.

Meet Pearl Dots, a beautifully unique heifer with a predominantly white coat adorned with scattered black and brown spots, resembling delicate pearls across her hide. Her sleek, well-balanced frame and gentle stance reflect both elegance and strength. Though her horns are still growing, they show the promise of developing into the signature wide spread of the Longhorn breed.