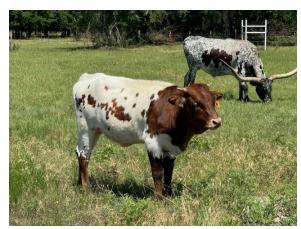

## **Big Valley Brynlee**

Date of Birth: 12/14/2024 Registration 1: CI347622 Sale Price: \$2,000.00

Meet Big Valley Brynlee, this solid heifer has a coat of white with rich reddish-brown markings scattered across her body. Her head is a deep, warm brown, with a soft yet alert expression in her eyes. Her strong, well-proportioned frame suggests she is growing into a sturdy and healthy member of the herd. Her calm demeanor and distinctive markings make her a standout in the field, a fan favorite.

35.0000 on 03/05/2025 TTT:

License To Kill Moon



Big Valley 61



Courtesy of Gasperson Hatcher Ranch























FL RIO MAXINE