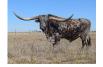

## **Ebony Painted Savage "Oreo"**

12/01/2023 Date of Birth: Registration 1: CI347621 Sale Price: \$4,000.00

Gasperson Cattle Co. Breeder: Owner: Gasperson Cattle Co.

Meet Painted Savage, a heifer that has a striking black and white coat, with bold patches of color creating a beautiful contrast. Her dark face gives her an inquisitive yet calm expression as she stands confidently in the pasture. Her ears are perked slightly, and her sturdy legs suggest good health and strength.