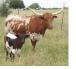

## **Ebony Painted Savage "Oreo"**

12/01/2023 Date of Birth: Registration 1: CI347621 Sale Price: \$4,000.00

Gasperson Cattle Co. Breeder: Owner: Gasperson Cattle Co.

Meet Painted Savage, a heifer that has a striking black and white coat, with bold patches of color creating a beautiful contrast. Her dark face gives her an inquisitive yet calm expression as she stands confidently in the pasture. Her ears are perked slightly, and her sturdy legs suggest good health and strength.

27.0000 on 11/12/2024 TTT:

**G&L PAINTED SAVAGE** 



Ebony Painted Savage "Oreo"



AMR Ebony And Ivory







Courtesy of Gasperson Hatcher Ranch

**G&L SCULLY** 











**G&L ENCHANTED SUE** 







Over Shadowed

AMR MISTER BILL 606/4