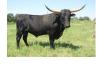

## **Ebony Painted Savage "Oreo"**

12/01/2023 Date of Birth: Registration 1: CI347621 Sale Price: \$4,000.00

Gasperson Cattle Co. Breeder: Owner: Gasperson Cattle Co.

Meet Painted Savage, a heifer that has a striking black and white coat, with bold patches of color creating a beautiful contrast. Her dark face gives her an inquisitive yet calm expression as she stands confidently in the pasture. Her ears are perked slightly, and her sturdy legs suggest good health and strength.