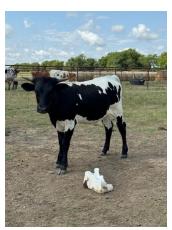

## **Ebony Painted Savage "Oreo"**

12/01/2023 Date of Birth: Registration 1: CI347621 Sale Price: \$4,000.00

Gasperson Cattle Co. Breeder: Owner: Gasperson Cattle Co.

Meet Painted Savage, a heifer that has a striking black and white coat, with bold patches of color creating a beautiful contrast. Her dark face gives her an inquisitive yet calm expression as she stands confidently in the pasture. Her ears are perked slightly, and her sturdy legs suggest good health and strength.