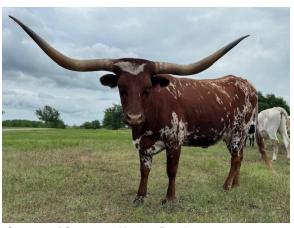

## Jackie Roslin SS

Date of Birth: 03/04/2020 **Registration 1:** CI325333 Breeder: Schmaucher

Owner: Gasperson Cattle Co.

Meet Jackie Roslin, this striking girl has a rich auburn base coat that covers most of her body interspersed by distinct white spots. These patches are scattered across her back and legs, creating a beautiful contrast. Roslins' horns are reaching an impressive 70 inches in length. The combination of the auburn coat, white spots, and the majestic horns makes this cow a fan favorite, not to mention her friendliness.