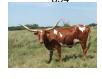

## Jackie Roslin SS

Date of Birth: 03/04/2020 **Registration 1:** CI325333 Breeder: Schmaucher

Owner: Gasperson Cattle Co.

Meet Jackie Roslin, this striking girl has a rich auburn base coat that covers most of her body interspersed by distinct white spots. These patches are scattered across her back and legs, creating a beautiful contrast. Roslins' horns are reaching an impressive 70 inches in length. The combination of the auburn coat, white spots, and the majestic horns makes this cow a fan favorite, not to mention her friendliness.

70.0000 on 03/04/2025 TTT:

Jackie Roslin SS

Wiregrass Roslin

Courtesy of Gasperson Hatcher Ranch

**TITAN EOT 8E8** 

**EOT DONOVANS CARMELA** 894

WIREGRASS SMOKIN 44

Wiregrass Carruth