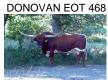

## Jackie Roslin SS

Date of Birth: 03/04/2020 **Registration 1:** CI325333 Breeder: Schmaucher

Owner: Gasperson Cattle Co.

Meet Jackie Roslin, this striking girl has a rich auburn base coat that covers most of her body interspersed by distinct white spots. These patches are scattered across her back and legs, creating a beautiful contrast. Roslins' horns are reaching an impressive 70 inches in length. The combination of the auburn coat, white spots, and the majestic horns makes this cow a fan favorite, not to mention her friendliness.

70.0000 on 03/04/2025 TTT:

Jackie Roslin SS

Wiregrass Roslin

Courtesy of Gasperson Hatcher Ranch

**TITAN EOT 8E8** 

**EOT DONOVANS CARMELA** 894

WIREGRASS SMOKIN 44

Wiregrass Carruth