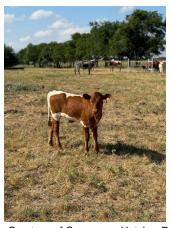

## **BG Mothers Day Pearl**

Date of Birth: 05/12/2024 Registration 1: CI349178

Breeder: Gasperson Cattle Co. Owner: Gasperson Cattle Co

Meet Mothers Day Pearl, a young heifer with a reddishbrown coat accented by patches of crisp white along its sides and legs. Her frame and delicate features give off an innocent and curious expression, with perked ears and bright eyes taking in its surroundings. This calf embodies the promise of growth and vitality.