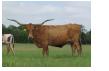

## **BG Mothers Day Pearl**

Date of Birth: 05/12/2024 Registration 1: CI349178

Breeder: Gasperson Cattle Co. Owner: Gasperson Cattle Co

Meet Mothers Day Pearl, a young heifer with a reddishbrown coat accented by patches of crisp white along its sides and legs. Her frame and delicate features give off an innocent and curious expression, with perked ears and bright eyes taking in its surroundings. This calf embodies the promise of growth and vitality.