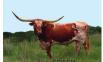

Meet Tulip, a striking cow with horns stretching an impressive 73 inches. Her auburn coat is beautifully speckled with white patches, creating a stunning contrast. Despite her size and powerful horns, she is incredibly gentle, often allowing you to approach her with ease. She'll even eat out of your hand, her calm demeanor and friendly nature making her a fan favorite.