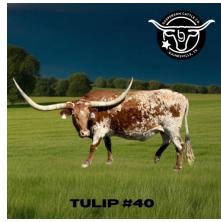

Meet Tulip, a striking cow with horns stretching an impressive 73 inches. Her auburn coat is beautifully speckled with white patches, creating a stunning contrast. Despite her size and powerful horns, she is incredibly gentle, often allowing you to approach her with ease. She'll even eat out of your hand, her calm demeanor and friendly nature making her a fan favorite.